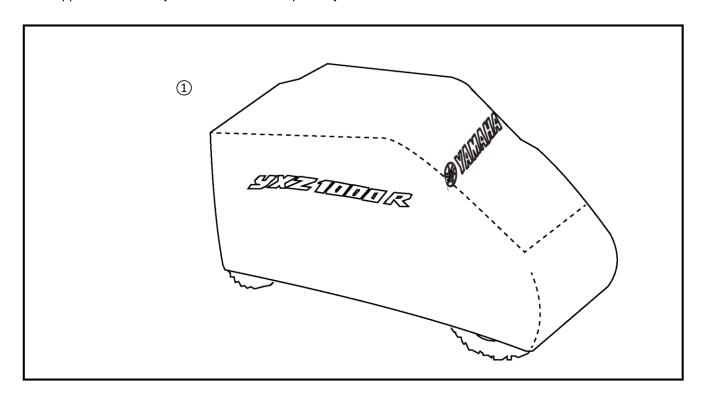

#### **PARTS LIST:**

| No. | Part Number  | Description       | Qty |
|-----|--------------|-------------------|-----|
|     | 2HC-F81A0-V1 | Storage Cover Kit |     |
| 1   | *            | Storage Cover     | 1   |

<sup>\*</sup> Part supplied with kit only and not available separately.